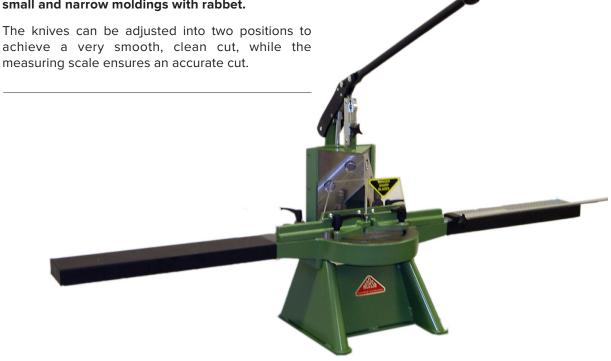

# **Miter Machine**

Hand-operated with rabbet supports and measuring scale

**▼** Dust free operation

■ No compressor needed

■ Exact 45° degree cut

■ No noise

Morsø-BA is a small handy table model ideal for small and narrow moldings with rabbet.

The knives can be adjusted into two positions to achieve a very smooth, clean cut, while the