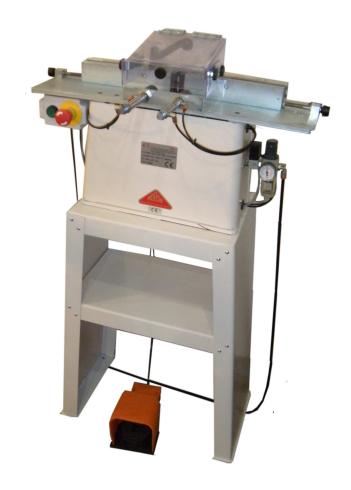

#### **MORSØ - KS MINI**

# **Routing Machine**

Pneumatic/Electric

The perfect machine for producing the half-lap joint as found in Georgian window bars. It is used for both plant-on cassettes and rabbet bars.

MORSØ-KS MINI is operated with a pneumatic foot pedal which activates the router as well as the pneumatic clamping cylinders.

MORSØ-KS MINI routing machine is constructed for routing of grooves from 6-26mm (0.25-1") wide and up to 20mm/0.8" deep. Changing from one round nose router bit to another is quickly and easily done.

It is ideally used in conjunction with the MORSØ-N range of notch cutting machines.

MORSØ-KS MINI is CE approved.