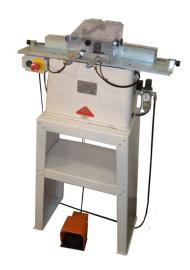

## **MORSØ - KS MINI**

# **Routing Machine**

Pneumatic/Electric

### MORSØ-KS MINI is delivered with:

- safety guard
- automatic forward movement of router
- automatic pneumatic clamping cylinders
- automatic centering of workpiece when clamped
- one size of router
- stand