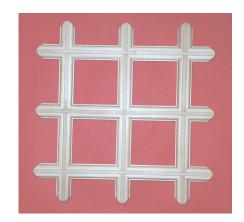

# **Routing Machine**

Pneumatic/Electric

The perfect machine for producing the half-lap joint as found in Georgian window bars. It is used for both plant-on cassettes and rabbet bars.

MORSØ-KS MINI is operated with a pneumatic foot pedal which activates the router as well as the pneumatic clamping cylinders.