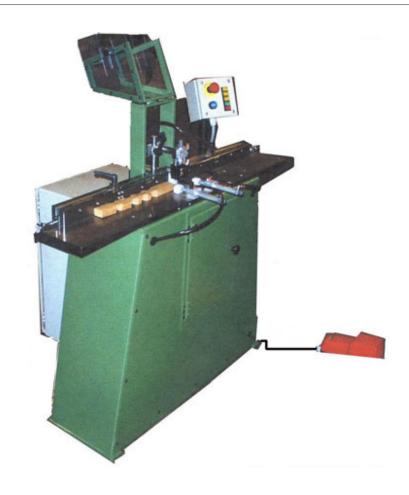

# **Routing Machine**

Pneumatic/Electric

The perfect machine for producing the half-lap joint as found in Georgian window bars. It is used for both plant-on cassettes and rebated bars.

The MORSØ-KS routing machine is semi automatic pnemuatic electric.

The MORSØ-KS routing machine is constructed for routing grooves from 6 - 26mm/0,25-1" wide.

Changing from one round nose router bit to another is quickly and easily done.

It is ideally used in conjunction with the MORSØ-N range of notch cutting machines.

### MORSØ-KS is delivered with:

- PLC control
- safety guard
- automatic forward movement of router
- automatic pneumatic clamping cylinders
- automatic centering of workpiece when clamped
- one size of router
- stand/machine frame