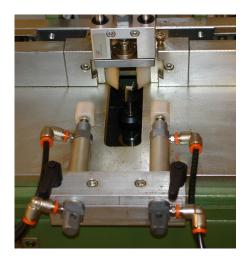

### MORSØ-KS is delivered with:

- PLC control
- safety guard
- automatic forward movement of router
- automatic pneumatic clamping cylinders
- automatic centering of workpiece when clamped
- one size of router
- stand/machine frame

#### **ACCESSORIES:**

additional size routers