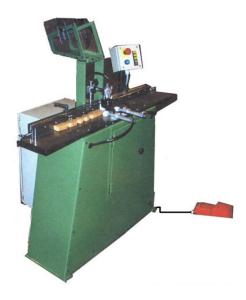

# **Routing Machine**

Pneumatic/Electric

The perfect machine for producing the half-lap joint as found in Georgian window bars. It is used for both plant-on cassettes and rebated bars.

The MORSØ-KS routing machine is semi automatic pnemuatic electric.

The MORSØ-KS routing machine is constructed for routing grooves from 6 - 26mm/0,25-1" wide.

Changing from one round nose router bit to another is quickly and easily done.

It is ideally used in conjunction with the MORSØ-N range of notch cutting machines.

### MORSØ-KS is delivered with:

- PLC control
- safety guard
- automatic forward movement of router
- automatic pneumatic clamping cylinders
- automatic centering of workpiece when clamped
- one size of router
- stand/machine frame