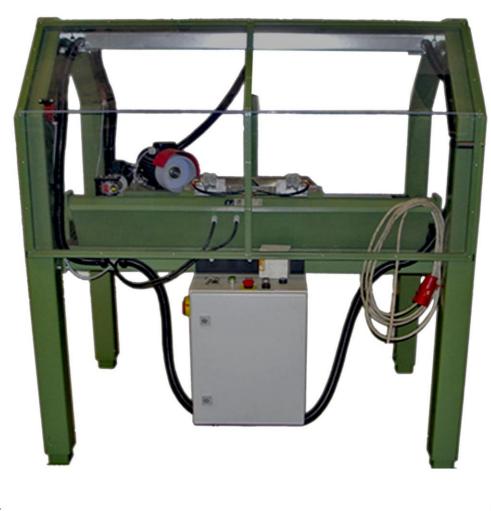

### MORSØ

Automatic Knife Grinder

Automatically operated

Floor Model Ideal machine for sharpening Morsø knives

**MORSØ** Automatic Knife Grinder is an automatically operated grinding machine, designed for sharpening your Morsø blades to perfection. After the grinding process the edge must be set manually, but this is done while the Morsø Automatic Knife Grinder is preparing a second set.

All Morsø blades must be hollow ground, and this exact angle is set from the factory, ensuring that the angle of the automatic knife grinder is identical to the angle used in the Morsø factory. The **Morsø Automatic Knife Grinder** uses the dry grinding principle which means that you do not have to use any coolings or anything else in the grinding process.

## The main features of the MORSØ Automatic Knife Grinder are:

- Floor model automatically operated.
- Preset angle for hollow grind.
- Dry grinding.
- Automatic adjustable forward movement of the grinding wheel.
- Consistency in speed.
- Safety switch on protection cover.
- Programmable controller.
- Built to last.
- CE approved.